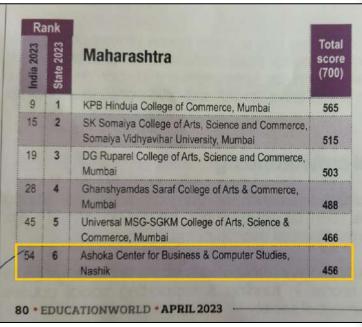

# AY 2023: 6<sup>th</sup> Rank in Maharashtra & 54<sup>th</sup> in India amongst Top-Ranked Non-Autonomous Colleges

# AY 2023: 5<sup>th</sup> Rank in Maharashtra & 43<sup>rd</sup> in India amongst Top-Ranked Non-Autonomous Colleges

| Rank                     |    |                                                                                                             | Total |
|--------------------------|----|-------------------------------------------------------------------------------------------------------------|-------|
| India 2024<br>State 2024 |    | Maharashtra                                                                                                 |       |
| 13                       | 1  | SK Somalya College of Arts, Science and Commerce,<br>Somalya Vidhyavihar University, Mumbai                 | 531   |
| 25                       | 2  | Ghanshyamdas Saraf College of Arts & Commerce,<br>Mumbai                                                    | 497   |
| 28                       | 3  | DG Ruparel College of Arts, Science and Commerce,<br>Mumbai                                                 | 494   |
| 40                       | 4  | ML Dahanukar College of Commerce, Vile Parle,<br>Mumbai                                                     |       |
| 43                       | 5  | Ashoka Center for Business & Computer Studies,<br>Nashik                                                    |       |
| 52                       | 6  | LS Raheja College of Arts and Commerce, Santacruz,<br>Mumbai                                                | 464   |
| 55                       | 7  | Universal MSG-SGKM College of Arts, Science & Commerce, Mumbai                                              | 460   |
| 59                       | 8  | Lala Lajpat Rai College of Commerce &<br>Economics, Mahalaxmi, Mumbai                                       |       |
| 60                       | 9  | Smt. Parmeshwaridevi Durgadutt Tibrewala Lions Juhu<br>College of Arts, Commerce & Science, Andheri, Mumbai | 451   |
| 85                       | 10 | Royal College of Arts, Science and Commerce,<br>Mira Road (Thane), Mumbai                                   | 395   |