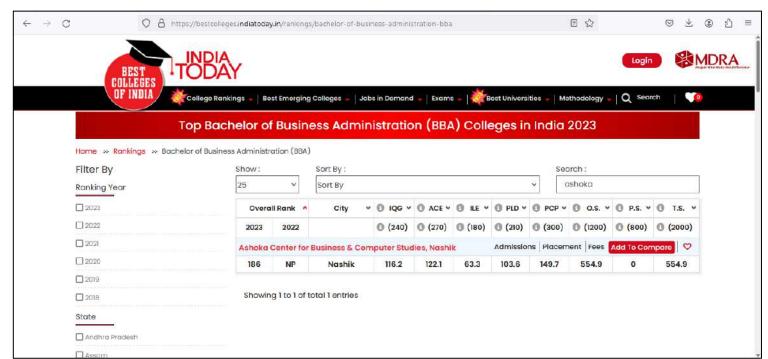

# AY 2023: 6<sup>th</sup> Rank in Maharashtra & 54<sup>th</sup> in India amongst Top-Ranked Non-Autonomous Colleges

# AY 2023: 5<sup>th</sup> Rank in Maharashtra & 43<sup>rd</sup> in India amongst Top-Ranked Non-Autonomous Colleges

| Rank                     |    |                                                                                                             | Total |
|--------------------------|----|-------------------------------------------------------------------------------------------------------------|-------|
| India 2024<br>State 2024 |    | Maharashtra                                                                                                 |       |
| 13                       | 1  | SK Somalya College of Arts, Science and Commerce,<br>Somalya Vidhyavihar University, Mumbai                 | 531   |
| 25                       | 2  | Ghanshyamdas Saraf College of Arts & Commerce,<br>Mumbai                                                    | 497   |
| 28                       | 3  | DG Ruparel College of Arts, Science and Commerce,<br>Mumbai                                                 | 494   |
| 40                       | 4  | ML Dahanukar College of Commerce, Vile Parle,<br>Mumbai                                                     |       |
| 43                       | 5  | Ashoka Center for Business & Computer Studies,<br>Nashik                                                    |       |
| 52                       | 6  | LS Raheja College of Arts and Commerce, Santacruz,<br>Mumbai                                                | 464   |
| 55                       | 7  | Universal MSG-SGKM College of Arts, Science & Commerce, Mumbai                                              | 460   |
| 59                       | 8  | Lala Lajpat Rai College of Commerce &<br>Economics, Mahalaxmi, Mumbai                                       |       |
| 60                       | 9  | Smt. Parmeshwaridevi Durgadutt Tibrewala Lions Juhu<br>College of Arts, Commerce & Science, Andheri, Mumbai | 451   |
| 85                       | 10 | Royal College of Arts, Science and Commerce,<br>Mira Road (Thane), Mumbai                                   | 395   |