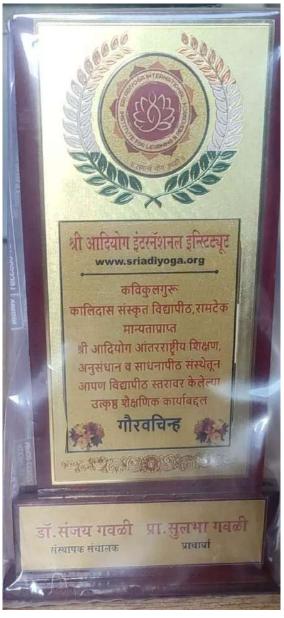

| 16. | Award for Excellence contribution in Yoga by Shri Adiyog<br>International Institute for learning and Research | <u>View</u> |
|-----|---------------------------------------------------------------------------------------------------------------|-------------|
| 17. | Appreciation for Health Check-up Camp at Jalalpur Village                                                     | <u>View</u> |
| 18. | Appreciation for Extension Activity – A session on Menstrual hygiene and Sanitary pad distribution            | View        |
| 19. | NSS Annual Award 21-22 - NSS PO District Level Selection and State Level Recommendation                       | <u>View</u> |
| 20. | The President of India Dr. Shankar Dayal Sharma Gold Medal<br>Award                                           | <u>View</u> |
| 21. | Best Research Paper Award                                                                                     | <u>View</u> |
| 22. | Participation in State Level "Avhan Disaster Training Camp" at Gadchiroli                                     | <u>View</u> |
| 23. | Participation in State Level "Prerna Camp" at Mumbai                                                          | <u>View</u> |
| 24. | Coordination of National Level "Youth Festival"                                                               | View        |
| 25. | Appreciation Vegan Outreach for organizing animal rights awareness drive from International NGO               | <u>View</u> |
| 26. | Appreciation for Coordination of Nashik Maha Marathon                                                         | View        |
| 27. | Appreciation for Blood Donation Camp from Metro Blood Bank,<br>Civil Hospital, Nashik                         | <u>View</u> |
| 28. | Appreciation for distribution of stationary to NMC school,<br>Lokmanya Shikshan Prasarak Mandal, Nashik       | <u>View</u> |
| 29. | Appreciation for donation of Clothe to Dayasagar Social<br>Educational Trust, Nashik                          | <u>View</u> |
| 30. | Appreciation for Grocery Distribution at Adhar Ashram                                                         | <u>View</u> |
| 31. | Appreciation for Extension Activity at Old Age Home                                                           | <u>View</u> |
| 32. | Participation in India Today Ranking                                                                          | <u>View</u> |
| 33. | Excellence of Reviewing                                                                                       | View        |
| 34. | Appreciation for organizing FDP on Python by E & ICT Academy, IIT Kanpur                                      | View        |
| 35. | Appreciation for organizing first round Smart Hacks – 2020 by E & ICT Academy, IIT Kanpur                     | <u>View</u> |