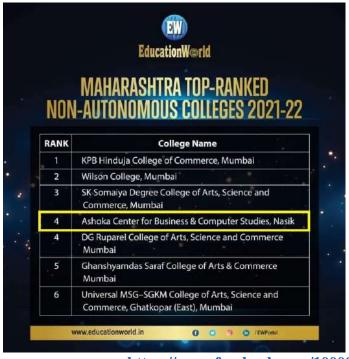

## 1. Top non autonomous college ranking Award by Education World (EW)

# AY 2021: $4^{th}$ Rank in Maharashtra & $40^{th}$ in India amongst Top-Ranked Non-Autonomous Colleges

| India 2021 | Maharashtra |                                                                                    | Total<br>score<br>(700) |
|------------|-------------|------------------------------------------------------------------------------------|-------------------------|
| 6          | 1           | KPB Hinduja College of Commerce, Mumbai                                            | 584                     |
| 27         | 2           | Wilson College, Mumbai                                                             | 504                     |
| 35         | 3           | SK Somaiya Degree College of Arts, Science and Commerce, Mumbai                    | 495                     |
| 40         | 4           | Ashoka Center for Business & Computer Studies,<br>Nasik                            | 489                     |
| 40         | 4           | DG Ruparel College of Arts, Science and Commerce<br>Mumbai                         | 489                     |
| 43         | 5           | Ghanshyamdas Saraf College of Arts & Commerce<br>Mumbai                            | 484                     |
| 58         | 6           | Universal MSG–SGKM College of Arts, Science and Commerce, Ghatkopar (East), Mumbai | 451                     |

https://www.facebook.com/100001850150460/posts/5645797522158530/