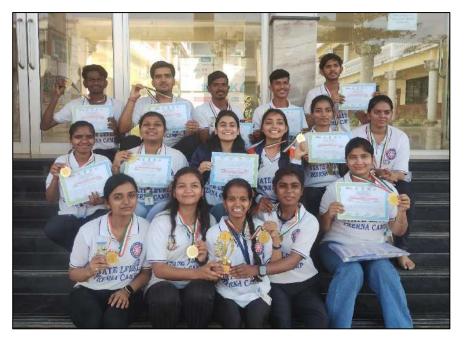

an Emeritus Prof. Kavita Statute Dr. Jogendrasingh Bisen                                                                                                                   |
| General<br>IAT | ecretary President Organizing Secretary Pro-Vice-Chancellor                                                                                                                                           |
|                |                                                                                                                                                                                                       |



# 22. Participation in State Level "Avhan Disaster Training Camp" at Gadchiroli









# 23. Participation in State Level "Prerna Camp" at Mumbai Ms. Neha Mandane (BSc(CS) Student)









# 24. Coordination of National Level "Youth Festival" Ms. Kashish Soni (BBA Student)





# 25. Appreciation Vegan Outreach for organizing animal rights awareness drive from International NGO







## 26. Appreciation for Coordination of Nashik Maha Marathon





### **Maha Marathon Season 5**



### **Maha Marathon Season 6**





### **Student's coordination Glimpses**











# 27. Appreciation for Blood Donation Camp from Metro Blood Bank, Civil Hospital, Nashik















**Blood Donation by Students & Staff** 



# 28. Appreciation for distribution of stationary to NMC school, Lokmanya Shikshan Prasarak Mandal, Nashik

|                    | लोकमान्य शिक्षण प्रसारक<br>प्राथमिक विद्या म<br>संत गाडगे महाराज धर्म