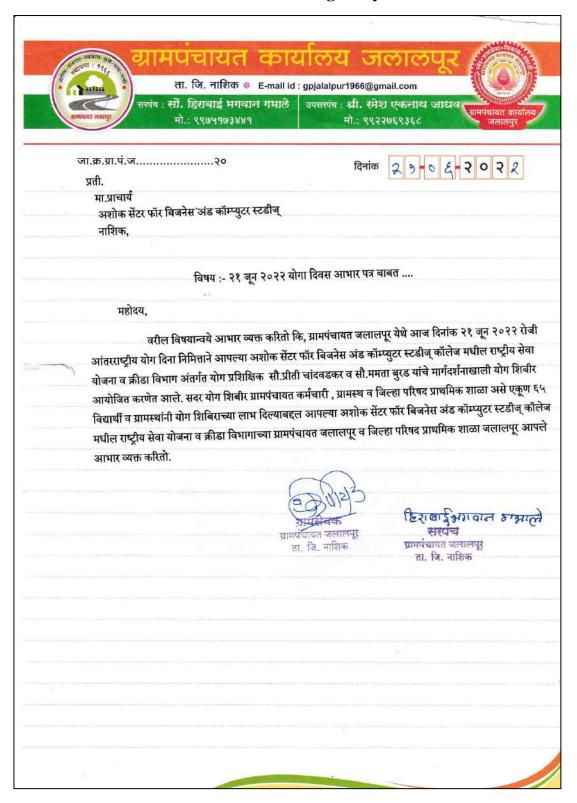

# 10. Appreciation for Yoga Session at Jalalpur Village on the occasion of International Yoga Day