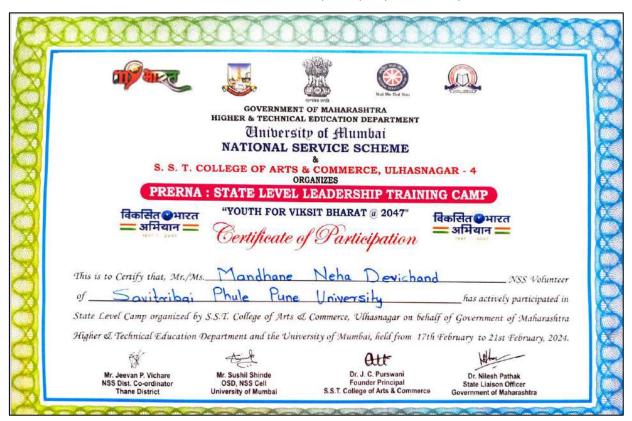

iyan Emeritus Prof. Kavita Statute Dr. Jogendrasingh Bisen                                                                                                                   |
| General<br>IAT | ecretary President Organizing Secretary Pro-Vice-Chancellor                                                                                                                                           |
|                |                                                                                                                                                                                                       |



# 22. Participation in State Level "Avhan Disaster Training Camp" at Gadchiroli









# 23. Participation in State Level "Prerna Camp" at Mumbai Ms. Neha Mandane (BSc(CS) Student)









# 24. Coordination of National Level "Youth Festival" Ms. Kashish Soni (BBA Student)





# 25. Appreciation Vegan Outreach for organizing animal rights awareness drive from International NGO







## 26. Appreciation for Coordination of Nashik Maha Marathon





### **Maha Marathon Season 5**



### **Maha Marathon Season 6**





### **Student's coordination Glimpses**











# 27. Appreciation for Blood Donation Camp from Metro Blood Bank, Civil Hospital, Nashik















**Blood Donation by Students & Staff** 



# 28. Appreciation for distribution of stationary to NMC school, Lokmanya Shikshan Prasarak Mandal, Nashik

|                    | लोकमान्य शिक्षण प्रसारक<br>प्राथमिक विद्या म<br>संत गाडगे महाराज धर्म