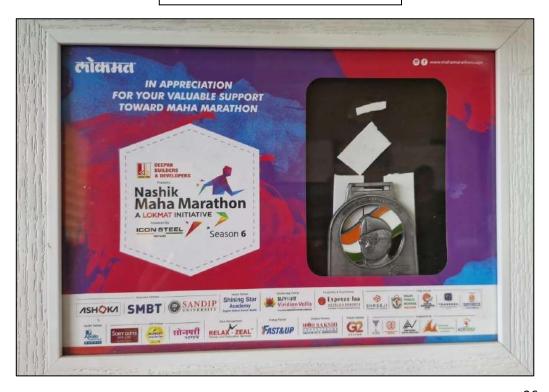

## <u>Ms. Pratima Mohan</u> <u>Bhalekar</u>

has secured <u>FIRST RANK</u> In the Code Warriors Competition organized by the Faculty of IT & Computer Science, Parul University on 2nd December 2020.

DR. PRIYA R. SWAMINARAYAN
Director - FITCS