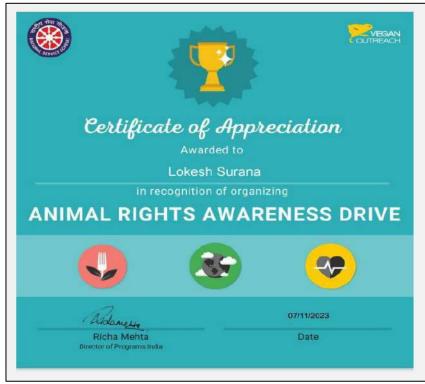

President Organizing Secretary Pro-Vice-Chancellor                                                                                                                                           |
|                |                                                                                                                                                                                                       |



# 22. Participation in State Level "Avhan Disaster Training Camp" at Gadchiroli









# 23. Participation in State Level "Prerna Camp" at Mumbai Ms. Neha Mandane (BSc(CS) Student)









# 24. Coordination of National Level "Youth Festival" Ms. Kashish Soni (BBA Student)





# 25. Appreciation Vegan Outreach for organizing animal rights awareness drive from International NGO







## 26. Appreciation for Coordination of Nashik Maha Marathon





### **Maha Marathon Season 5**



### **Maha Marathon Season 6**





### **Student's coordination Glimpses**











# 27. Appreciation for Blood Donation Camp from Metro Blood Bank, Civil Hospital, Nashik















**Blood Donation by Students & Staff** 



# 28. Appreciation for distribution of stationary to NMC school, Lokmanya Shikshan Prasarak Mandal, Nashik

|                    | लोकमान्य शिक्षण प्रसारक<br>प्राथमिक विद्या म<br>संत गाडगे महाराज धर्म                                                                                                                                                                                                     | शाळा, नाशिक.