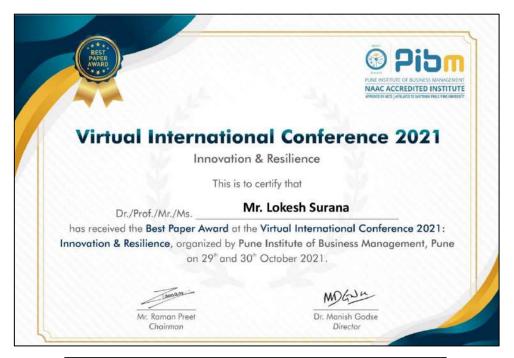

OD - PICA



Faculty of IT & Computer Science, Parul University

CODE WARRIOR: ONLINE PROGRAMMING LANGUAGE
COMPETITION USING HTML AND JAVASCRIPT



THIS IS TO CERTIFY THAT



Ms. Pratima Mohan Bhalekar

from

Ashoka Center For Business and Computer Studies

Has actively participated in Code Warrior: Online Programming Language Competition using HTML and JavaScript Organized by Faculty of IT and Computer Science, Parul University on 2nd December, 2020

We appreciate your effort. Keep Participating!!

-SD-

Dr. Priya R. Swaminarayan

-SD-

Prof. Sohil Parmar

DEAN - FITCS

ASST. PROF. - PICA

This is a computer-generated certificate no signature is required



## 5. Appreciation for Grocery Distribution to Orphanage Adhartirth Ashram





## 6. Best Research Paper Award – Mr. Lokesh Surana







# 7. Karamveer Award - National Award for Best NSS Program Officer Mr. Lokesh Surana







### NSS FOUNDATION DAY AWARDS, 24TH SEPTEMBER, 2021

The President & Members of the Managing Committee are honored to present the

Late Hariram Chimandas Punjabi NSS Karamveer Award for seamless execution

to

Dr. Lokesh Surana

The leader who shares experience ensures a bright future and leaves a legacy of success.

Unga Panjaka

Smt. Diya Navin Punjabi
President and Trustee
Krisha Foundation

REF NO.: KF/NSS/2021-22/017



## 8. Appreciation for 7-Day NSS Camp at Jalalpur Village AY 21-22





## Appreciation for 7-Day NSS Camp at Jalalpur Village AY 22-23

| ग्रामपंचायत