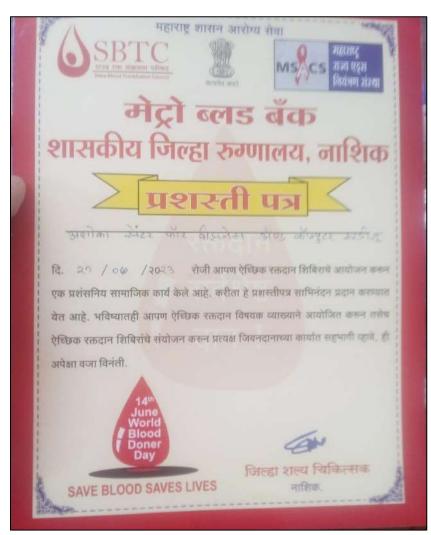

PROF. SOHIL PARMAR
HOD - PICA

Faculty of IT & Computer Science, Parul University

CODE WARRIOR: ONLINE PROGRAMMING LANGUAGE
COMPETITION USING HTML AND JAVASCRIPT

THIS IS TO CERTIFY THAT

Ms. Pratima Mohan Bhalekar