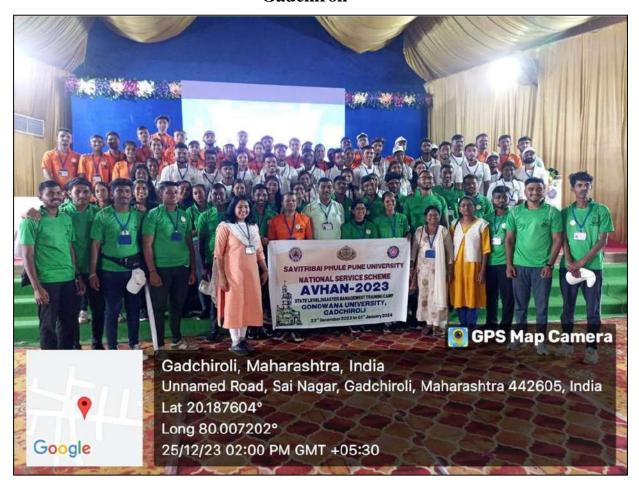

|
| on 10" to 1    | Kukreti Profestohapunad Miyan Emeritus Prof. Kavita Statute Dr. Jogendrasingh Bisen                                                                                                                   |
| General<br>IAT | ecretary President Organizing Secretary Pro-Vice-Chancellor                                                                                                                                           |
|                |                                                                                                                                                                                                       |



# 22. Participation in State Level "Avhan Disaster Training Camp" at Gadchiroli









# 23. Participation in State Level "Prerna Camp" at Mumbai Ms. Neha Mandane (BSc(CS) Student)









# 24. Coordination of National Level "Youth Festival" Ms. Kashish Soni (BBA Student)





# 25. Appreciation Vegan Outreach for organizing animal rights awareness drive from International NGO







## 26. Appreciation for Coordination of Nashik Maha Marathon





### **Maha Marathon Season 5**



### **Maha Marathon Season 6**





### **Student's coordination Glimpses**











# 27. Appreciation for Blood Donation Camp from Metro Blood Bank, Civil Hospital, Nashik















**Blood Donation by Students & Staff** 



# 28. Appreciation for distribution of stationary to NMC school, Lokmanya Shikshan Prasarak Mandal, Nashik

|                    | लोकमान्य शिक्षण प्रसारक<b