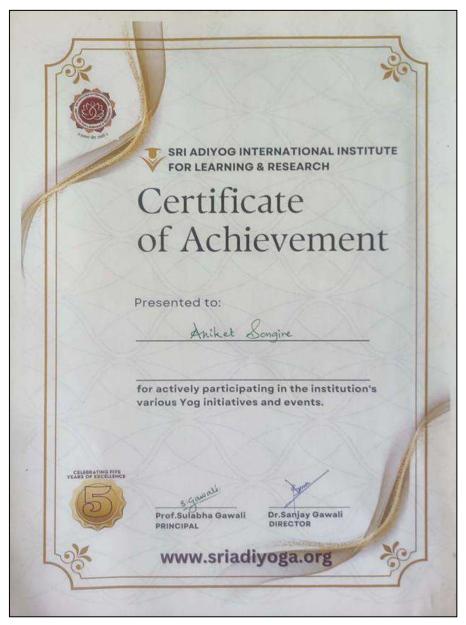

| 16. | Award for Excellence contribution in Yoga by Shri Adiyog<br>International Institute for learning and Research | <u>View</u> |
|-----|---------------------------------------------------------------------------------------------------------------|-------------|
| 17. | Appreciation for Health Check-up Camp at Jalalpur Village                                                     | <u>View</u> |
| 18. | Appreciation for Extension Activity – A session on Menstrual hygiene and Sanitary pad distribution            | View        |
| 19. | NSS Annual Award 21-22 - NSS PO District Level Selection and State Level Recommendation                       | <u>View</u> |
| 20. | The President of India Dr. Shankar Dayal Sharma Gold Medal<br>Award                                           | <u>View</u> |
| 21. | Best Research Paper Award                                                                                     | <u>View</u> |
| 22. | Participation in State Level "Avhan Disaster Training Camp" at Gadchiroli                                     | <u>View</u> |
| 23. | Participation in State Level "Prerna Camp" at Mumbai                                                          | <u>View</u> |
| 24. | Coordination of National Level "Youth Festival"                                                               | View        |
| 25. | Appreciation Vegan Outreach for organizing animal rights awareness drive from International NGO               | <u>View</u> |
| 26. | Appreciation for Coordination of Nashik Maha Marathon                                                         | View        |
| 27. | Appreciation for Blood Donation Camp from Metro Blood Bank,<br>Civil Hospital, Nashik                         | <u>View</u> |
| 28. | Appreciation for distribution of stationary to NMC school,<br>Lokmanya Shikshan Prasarak Mandal, Nashik       | <u>View</u> |
| 29. | Appreciation for donation of Clothe to Dayasagar Social<br>Educational Trust, Nashik                          | <u>View</u> |
| 30. | Appreciation for Grocery Distribution at Adhar Ashram                                                         | <u>View</u> |
| 31. | Appreciation for Extension Activity at Old Age Home                                                           | <u>View</u> |
| 32. | Participation in India Today Ranking                                                                          | <u>View</u> |
| 33. | Excellence of Reviewing                                                                                       | View        |
| 34. | Appreciation for organizing FDP on Python by E & ICT Academy, IIT Kanpur                                      | View        |
| 35. | Appreciation for organizing first round Smart Hacks – 2020 by E & ICT Academy, IIT Kanpur                     | <u>View</u> |