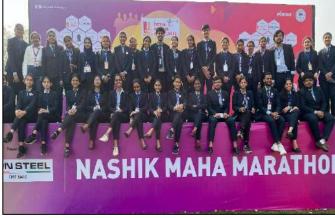

## <u>Ms. Pratima Mohan</u> <u>Bhalekar</u>

has secured <u>FIRST RANK</u> In the Code Warriors Competition organized by the Faculty of IT & Computer Science, Parul University on 2nd December 2020.

DR. PRIYA R. SWAMINARAYAN
Director - FITCS