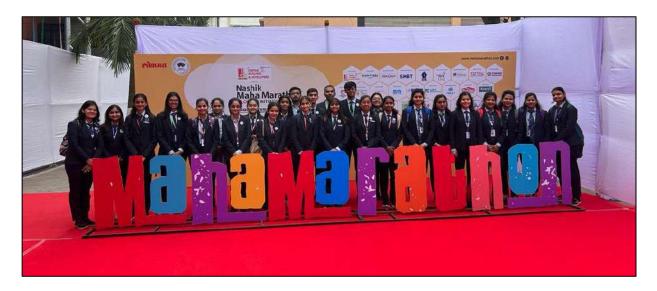

## <u>Ms. Pratima Mohan</u> <u>Bhalekar</u>

has secured <u>FIRST RANK</u> In the Code Warriors Competition organized by the Faculty of IT & Computer Science, Parul University on 2nd December 2020.

DR. PRIYA R. SWAMINARAYAN
Director - FITCS