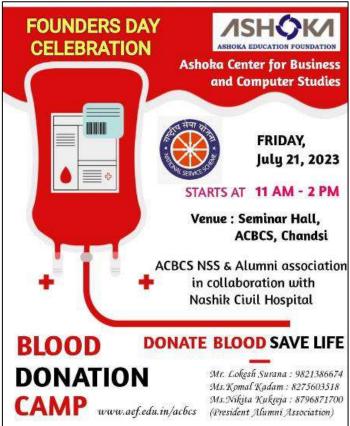

PROF. SOHIL PARMAR
HOD - PICA

Faculty of IT & Computer Science, Parul University

CODE WARRIOR: ONLINE PROGRAMMING LANGUAGE
COMPETITION USING HTML AND JAVASCRIPT

THIS IS TO CERTIFY THAT

Ms. Pratima Mohan Bhalekar