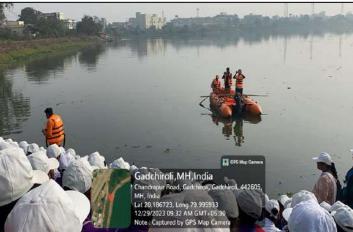

|
| on 10" to 1    | Kukreti Profestohapunad Miyan Emeritus Prof. Kavita Statute Dr. Jogendrasingh Bisen                                                                                                                   |
| General<br>IAT | ecretary President Organizing Secretary Pro-Vice-Chancellor                                                                                                                                           |
|                |                                                                                                                                                                                                       |



# 22. Participation in State Level "Avhan Disaster Training Camp" at Gadchiroli









# 23. Participation in State Level "Prerna Camp" at Mumbai Ms. Neha Mandane (BSc(CS) Student)









# 24. Coordination of National Level "Youth Festival" Ms. Kashish Soni (BBA Student)





# 25. Appreciation Vegan Outreach for organizing animal rights awareness drive from International NGO







## 26. Appreciation for Coordination of Nashik Maha Marathon





### **Maha Marathon Season 5**



### **Maha Marathon Season 6**





### **Student's coordination Glimpses**











# 27. Appreciation for Blood Donation Camp from Metro Blood Bank, Civil Hospital, Nashik















**Blood Donation by Students & Staff** 



# 28. Appreciation for distribution of stationary to NMC school, Lokmanya Shikshan Prasarak Mandal, Nashik

|                    | लोकमान्य शिक्षण प्रसारक<br>प्