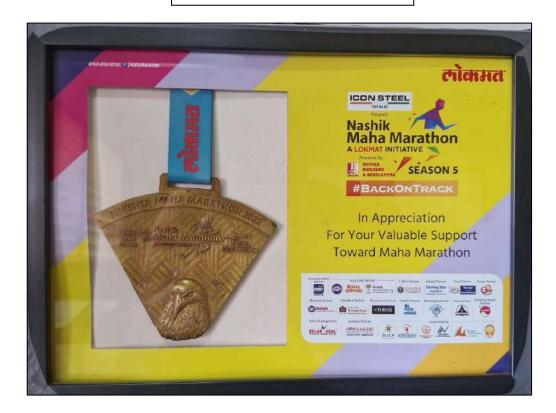

## <u>Ms. Pratima Mohan</u> <u>Bhalekar</u>

has secured <u>FIRST RANK</u> In the Code Warriors Competition organized by the Faculty of IT & Computer Science, Parul University on 2nd December 2020.

DR. PRIYA R. SWAMINARAYAN
Director - FITCS