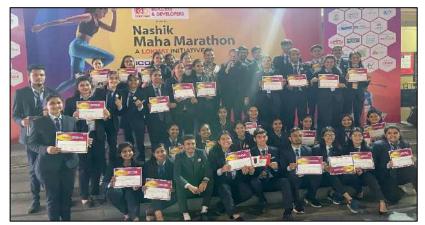

## <u>Ms. Pratima Mohan</u> <u>Bhalekar</u>

has secured <u>FIRST RANK</u> In the Code Warriors Competition organized by the Faculty of IT & Computer Science, Parul University on 2nd December 2020.

DR. PRIYA R. SWAMINARAYAN
Director - FITCS