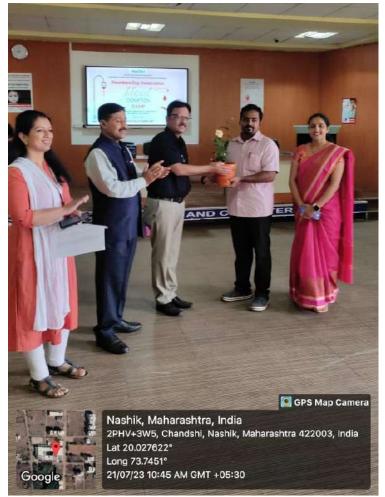

PROF. SOHIL PARMAR
HOD - PICA

Faculty of IT & Computer Science, Parul University

CODE WARRIOR: ONLINE PROGRAMMING LANGUAGE
COMPETITION USING HTML AND JAVASCRIPT

THIS IS TO CERTIFY THAT

Ms. Pratima Mohan Bhalekar