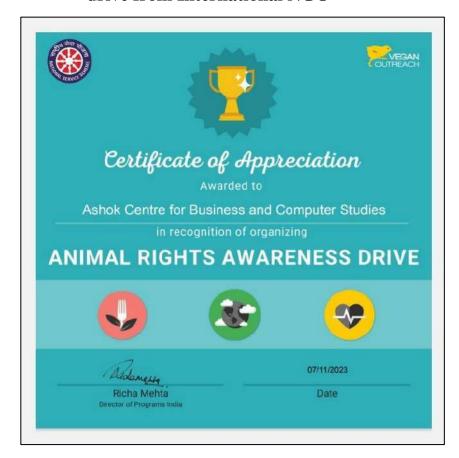

y President Organizing Secretary Pro-Vice-Chancellor                                                                                                                                           |
|                |                                                                                                                                                                                                       |



# 22. Participation in State Level "Avhan Disaster Training Camp" at Gadchiroli









# 23. Participation in State Level "Prerna Camp" at Mumbai Ms. Neha Mandane (BSc(CS) Student)









# 24. Coordination of National Level "Youth Festival" Ms. Kashish Soni (BBA Student)





# 25. Appreciation Vegan Outreach for organizing animal rights awareness drive from International NGO







## 26. Appreciation for Coordination of Nashik Maha Marathon





### **Maha Marathon Season 5**



### **Maha Marathon Season 6**





### **Student's coordination Glimpses**











# 27. Appreciation for Blood Donation Camp from Metro Blood Bank, Civil Hospital, Nashik















**Blood Donation by Students & Staff** 



# 28. Appreciation for distribution of stationary to NMC school, Lokmanya Shikshan Prasarak Mandal, Nashik

|                    | लोकमान्य शिक्षण प्रसारक<br>प्राथमिक विद्या म<br>संत गाडगे महाराज धर्म                                                                                                                                                                                                     | शाळा, नाशिक.