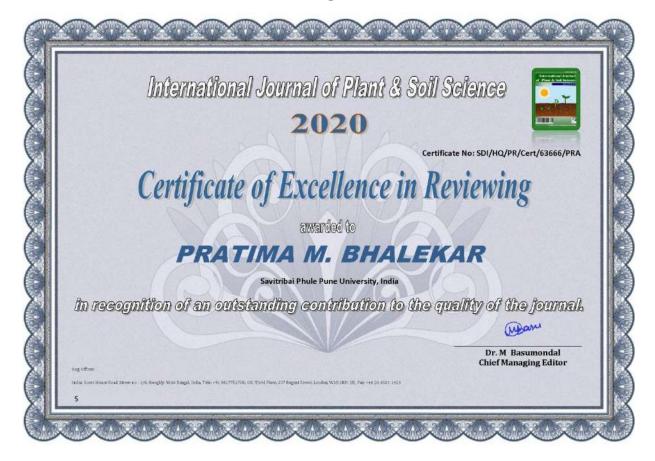

### NSS FOUNDATION DAY AWARDS, 24TH SEPTEMBER, 2021

The President & Members of the Managing Committee are honored to present the

Late Hariram Chimandas Punjabi NSS Karamveer Award for seamless execution