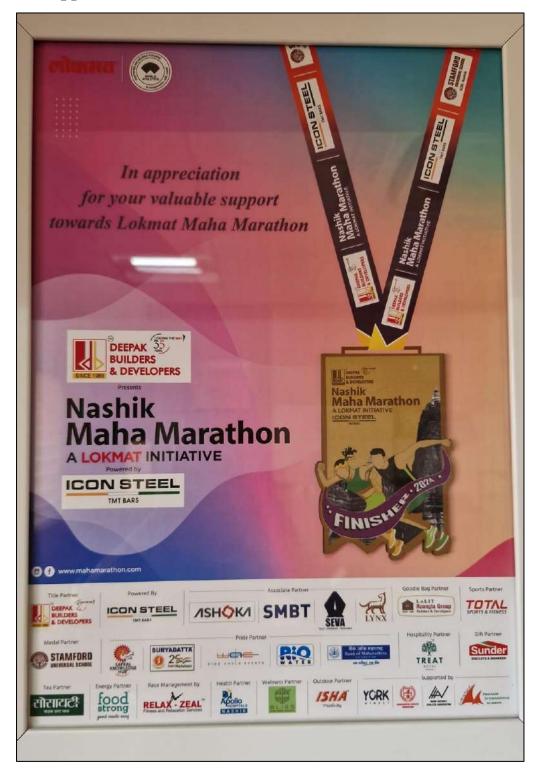

## <u>Ms. Pratima Mohan</u> <u>Bhalekar</u>

has secured <u>FIRST RANK</u> In the Code Warriors Competition organized by the Faculty of IT & Computer Science, Parul University on 2nd December 2020.

DR. PRIYA R. SWAMINARAYAN
Director - FITCS