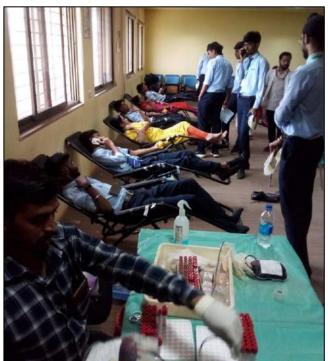

PROF. SOHIL PARMAR
HOD - PICA

Faculty of IT & Computer Science, Parul University

CODE WARRIOR: ONLINE PROGRAMMING LANGUAGE
COMPETITION USING HTML AND JAVASCRIPT

THIS IS TO CERTIFY THAT

Ms. Pratima Mohan Bhalekar