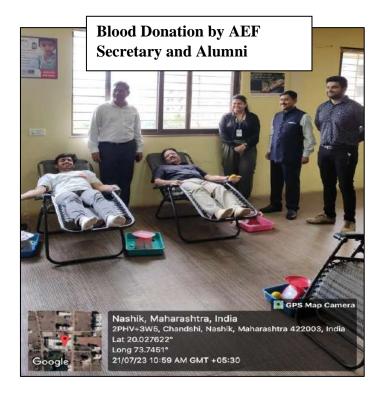

PROF. SOHIL PARMAR
HOD - PICA

Faculty of IT & Computer Science, Parul University

CODE WARRIOR: ONLINE PROGRAMMING LANGUAGE
COMPETITION USING HTML AND JAVASCRIPT

THIS IS TO CERTIFY THAT

Ms. Pratima Mohan Bhalekar