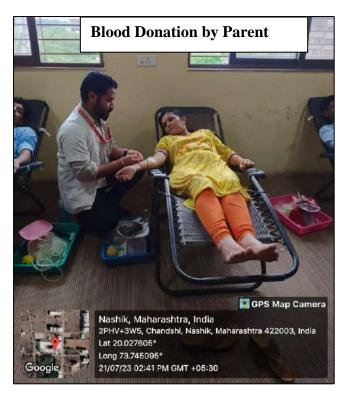

PROF. SOHIL PARMAR
HOD - PICA

Faculty of IT & Computer Science, Parul University

CODE WARRIOR: ONLINE PROGRAMMING LANGUAGE
COMPETITION USING HTML AND JAVASCRIPT

THIS IS TO CERTIFY THAT

Ms. Pratima Mohan Bhalekar