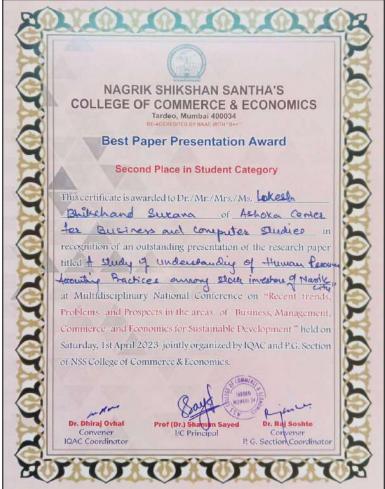

- PICA



Faculty of IT & Computer Science, Parul University

CODE WARRIOR: ONLINE PROGRAMMING LANGUAGE
COMPETITION USING HTML AND JAVASCRIPT



THIS IS TO CERTIFY THAT



Ms. Pratima Mohan Bhalekar

from

Ashoka Center For Business and Computer Studies

Has actively participated in Code Warrior: Online Programming Language Competition using HTML and JavaScript Organized by Faculty of IT and Computer Science, Parul University on 2nd December, 2020

We appreciate your effort. Keep Participating!!

-SD-

Dr. Priya R. Swaminarayan

-SD-

Prof. Sohil Parmar

DEAN - FITCS

ASST. PROF. - PICA

This is a computer-generated certificate no signature is required



## 5. Appreciation for Grocery Distribution to Orphanage Adhartirth Ashram





## 6. Best Research Paper Award – Mr. Lokesh Surana







# 7. Karamveer Award - National Award for Best NSS Program Officer Mr. Lokesh Surana







### NSS FOUNDATION DAY AWARDS, 24TH SEPTEMBER, 2021

The President & Members of the Managing Committee are honored to present the

Late Hariram Chimandas Punjabi NSS Karamveer Award for seamless execution

to

Dr. Lokesh Surana

The leader who shares experience ensures a bright future and leaves a legacy of success.

Unga Panjaka

Smt. Diya Navin Punjabi
President and Trustee
Krisha Foundation

REF NO.: KF/NSS/2021-22/017



## 8. Appreciation for 7-Day NSS Camp at Jalalpur Village AY 21-22





## Appreciation for 7-Day NSS Camp at Jalalpur Village AY 22-23

| ग्रामपंचायत