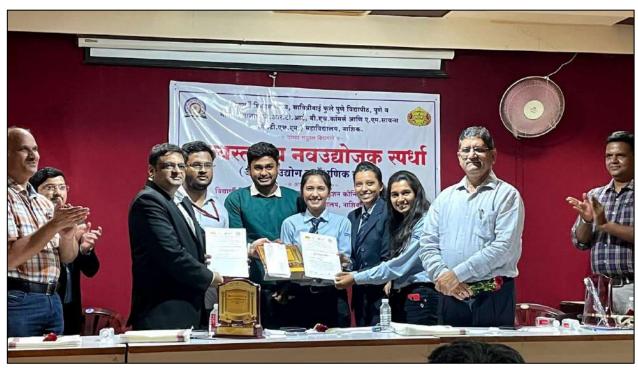

# 13. Winner in State Level Start-up and Business Plan Competition – Mast. Yogratan Sinha and Team (BSc(CS) Students)