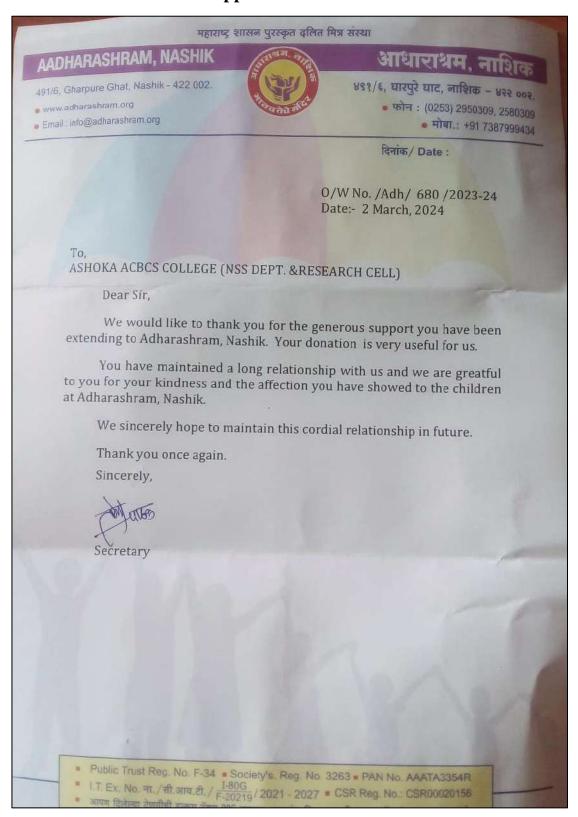

ि विद्यार्थांचे अध्ययन अधि दिल संस्थेतर्फे आपले व आपल्या टीमचे हार्ति आपल्या सहकार्याची अशीच अपेक्षा! धन्यव आपली विश्वास्                                                         | हेत्याचे वाटप केले. या तुमच्या<br>क सुलभ होण्यास मदत होईल<br>ईक आभार. |
| सर्चाति<br>सहकार   | द्यार्थाना समिवार दिनाक अटाटण्टन सन्त<br>त बीबीए सीए डिपार्टमेंट कडून शैक्षणिक साहि<br>प्रामुळे शाळेतील विद्यार्थ्याचे अध्ययन अधि<br>द्वल संस्थेतर्फे आपले व आपल्या टीमचे हार्दि<br>ो आपल्या सहकार्याची अशीच अपेक्षा! धन्यव                                               | हेत्याचे वाटप केले. या तुमच्या<br>क सुलभ होण्यास मदत होईल<br>ईक आभार. |









## 29. Appreciation for donation of Clothe to Dayasagar Social Educational Trust, Nashik







# 30. Appreciation for Grocery Distribution at AdharAshram Appreciation Letter





### **Grocery Distribution**







### 31. Appreciation for Extension Activity at Old Age Home



साई सरस्वती बहुउद्देशिय संस्था संचलित



महाराष्ट्र/१५८/एफ१११६२/नाशिक

हरी निवास फॉट नं. ए/२बी, अलास्का हॉल जवळ, आनंदवल्ली चांदशी रोड, चांदशी, नाशिक - ४२२००३. email : oldagehomesahara@gmail.com Web : www.saharacarecenter.in Mob. No.: 9420432550 / 9370432550

आवक / जावक क्र .:

दिनांक :

08/03/2023

To,

The Principal,

Ashoka Center for Business and Computer Studies,

Nashik

Subject: Letter of Recognition for extension activity conducted at Sahara Care Centre & Old Age Home

We sincerely appreciate and recognise the work of NSS volunteers and faculties of Ashoka Center for Business and Computer Studies on the occasion of Holi Festival.

Students played Holi and games with the elderly peo