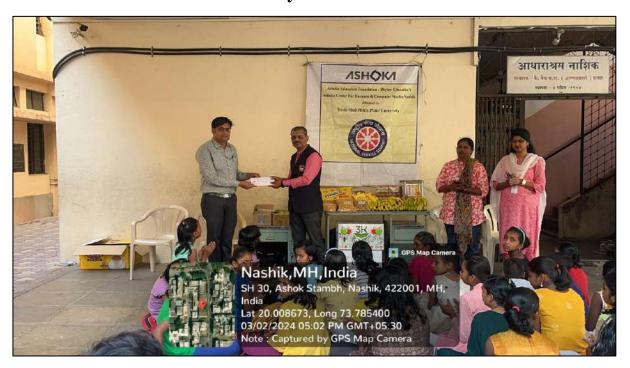

्थेतर्फे आपले व आपल्या टीमचे हार्ति आपल्या सहकार्याची अशीच अपेक्षा! धन्यव आपली विश्वास्                                                         | हेत्याचे वाटप केले. या तुमच्या<br>क सुलभ होण्यास मदत होईल<br>ईक आभार. |
| सर्चाति<br>सहकार   | द्यार्थाना समिवार दिनाक अटाटण्टन सन्त<br>त बीबीए सीए डिपार्टमेंट कडून शैक्षणिक साहि<br>प्रामुळे शाळेतील विद्यार्थ्याचे अध्ययन अधि<br>द्वल संस्थेतर्फे आपले व आपल्या टीमचे हार्दि<br>ो आपल्या सहकार्याची अशीच अपेक्षा! धन्यव                                               | हेत्याचे वाटप केले. या तुमच्या<br>क सुलभ होण्यास मदत होईल<br>ईक आभार. |









## 29. Appreciation for donation of Clothe to Dayasagar Social Educational Trust, Nashik







# 30. Appreciation for Grocery Distribution at AdharAshram Appreciation Letter





### **Grocery Distribution**







### 31. Appreciation for Extension Activity at Old Age Home



साई सरस्वती बहुउद्देशिय संस्था संचलित



महाराष्ट्र/१५८/एफ१११६२/नाशिक

हरी निवास फॉट नं. ए/२बी, अलास्का हॉल जवळ, आनंदवल्ली चांदशी रोड, चांदशी, नाशिक - ४२२००३. email : oldagehomesahara@gmail.com Web : www.saharacarecenter.in Mob. No.: 9420432550 / 9370432550

आवक / जावक क्र .:

दिनांक :

08/03/2023

To,

The Principal,

Ashoka Center for Business and Computer Studies,

Nashik

Subject: Letter of Recognition for extension activity conducted at Sahara Care Centre & Old Age Home

We sincerely appreciate and recognise the work of NSS volunteers and faculties of Ashoka Center for Business and Computer Studies on the occasion of Holi Festival.

Students played Holi and games with the elderly people to give them joy, happiness an