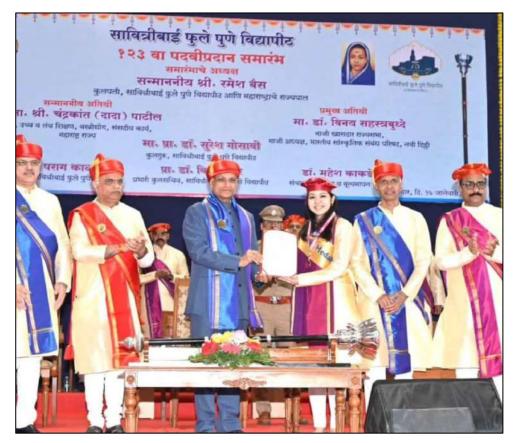

# 14. NSS Program Officer approval from SPPU and appointment as SPPU NSS area coordinator – Mr. Lokesh Surana

प्रो. (डॉ.) सदानंद भोसले एम्.ए., पीएच् डी. संचालक (अतिरिक्त कार्यभार) राष्ट्रीय सेवा योजना गणेशखिंड, पुणे - ४११ ००७

सन २०२३—२४ या शैक्षणिक वर्षासाठी आपल्या महाविद्यालयातील राष्ट्रीय सेवा योजना कार्यक्रम अधिकारी डॉ. लोकेश भिकंचद सुराणा यांची राष्ट्रीय सेवा योजना, सावित्रीबाई फुले पुणे विद्यापीठ अंतर्गत नाशिक विभागासाठी 'रासेयो विभाग समन्वयक' म्हणून नेमणूक करण्यात आली आहे. आपल्या महाविद्यालयाच्या दृष्टीने ही बाब महत्त्वपूर्ण आहेच शिवाय आपल्या महाविद्यालयाची व रासेयो एककाची जबाबदारीसुद्धा व्यापक झाली आहे, असे विद्यापीठ रासेयो विभागास वाटते. आपण महाविद्यालयाचे प्रमुख ह्या नात्याने रासेयो विभागाच्या विकासात सातत्याने योगदान देत आला आहात. आपल्या उपरोक्त कार्यक्रम अधिकाऱ्यांससुद्धा याचे भान आणून ह्यावे.