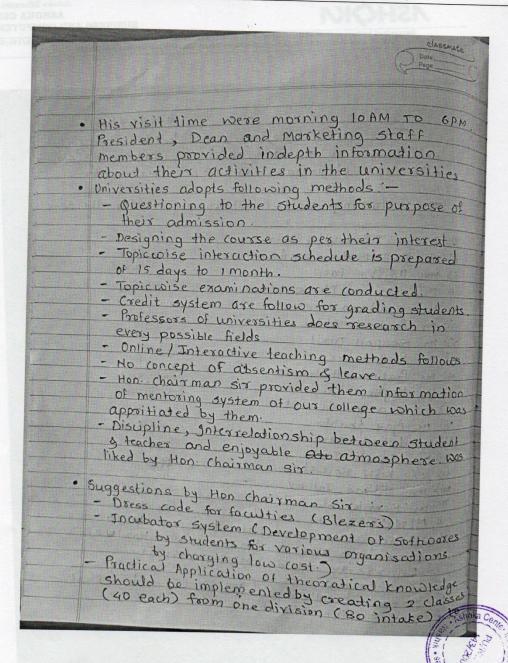

#### MINUTES OF MEETING

| 6     | classmate Onto Page                                                                                                 |
|-------|---------------------------------------------------------------------------------------------------------------------|
|       | The staff meeting was held on 15th July, 2014 at 2:00PM at Conference room with Hon chairman six as a chair person. |
|       | The following staff members present for the sam                                                                     |
| i>    | Dr. N. Telrandhe six                                                                                                |
| 7)    | Dr. P. S. Muley Madam O. los.                                                                                       |
| 717   | Mrs Harsha Pati)                                                                                                    |
| 113   | Mrs. Sarita Dhawale " Shurle                                                                                        |
| \\>   | Mrs. Vandano sharma                                                                                                 |
| VI    | Mr. Prakash Ahire                                                                                                   |
| Vijy  | Mr. Swapnil Dixit                                                                                                   |
| עיויי | Mr. T. Biradar                                                                                                      |
| 38)   | Ms Pratima Bhalekar Blinke.                                                                                         |
| _x)   | Ms Megha Kukreja Mkulun -                                                                                           |
| XIX   | Ms Supriya Bhagat Asagt Mr. Ajay Shukla                                                                             |
| 7112  | Mr. Ajay Shukla Gary                                                                                                |
| J. N  | Ms Lokesh surana No                                                                                                 |
| ~10   | Mas Sonali Ingle Sonali                                                                                             |
| KVI   | Mrs kirti Nashikkar Kantul                                                                                          |
| Trin) | Mas Nilima Jadhay                                                                                                   |
| 4     | Mrs. Marisha Shirsath es                                                                                            |
| N     |                                                                                                                     |
|       | Meeting commenced with briefing by Hon. Chairman six on his visit to "Hordward University" and "MIT University".    |
| 2]    | He shared sure                                                                                                      |
| •     | He shared following details from his visit - Introduction of above universities                                     |
|       | above Universities                                                                                                  |