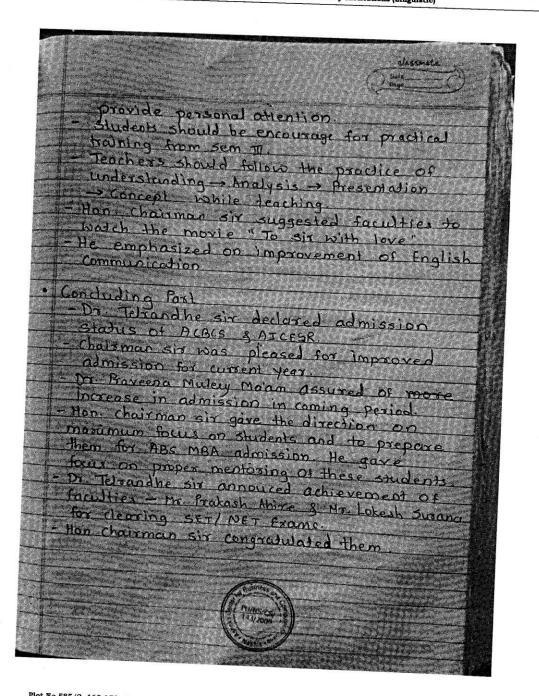

#### MINUTES OF MEETING

| 6     | classmate Onto Page                                                                                                 |
|-------|---------------------------------------------------------------------------------------------------------------------|
|       | The staff meeting was held on 15th July, 2014 at 2:00PM at Conference room with Hon chairman six as a chair person. |
|       | The following staff members present for the sam                                                                     |
| i>    | Dr. N. Telrandhe six                                                                                                |
| 7)    | Dr. P. S. Muley Madam O. los.                                                                                       |
| 717   | Mrs Harsha Pati)                                                                                                    |
| 113   | Mrs. Sarita Dhawale " Shurle                                                                                        |
| \\>   | Mrs. Vandano sharma                                                                                                 |
| VI    | Mr. Prakash Ahire                                                                                                   |
| Vijy  | Mr. Swapnil Dixit                                                                                                   |
| עיויי | Mr. T. Biradar                                                                                                      |
| 38)   | Ms Pratima Bhalekar Blinke.                                                                                         |
| _x)   | Ms Megha Kukreja Mkulun -                                                                                           |
| XIX   | Ms Supriya Bhagat Asagt Mr. Ajay Shukla                                                                             |
| 7112  | Mr. Ajay Shukla Gary                                                                                                |
| J. N  | Ms Lokesh surana No                                                                                                 |
| ~10   | Mas Sonali Ingle Sonali                                                                                             |
| KVI   | Mrs kirti Nashikkar Kantul                                                                                          |
| Trin) | Mas Nilima Jadhay                                                                                                   |
| 4     | Mrs. Marisha Shirsath es                                                                                            |
| N     |                                                                                                                     |
|       | Meeting commenced with briefing by Hon. Chairman six on his visit to "Hordward University" and "MIT University".    |
| 2]    | He shared sure                                                                                                      |
| •     | He shared following details from his visit - Introduction of above universities                                     |
|       | above Universities                                                                                                  |