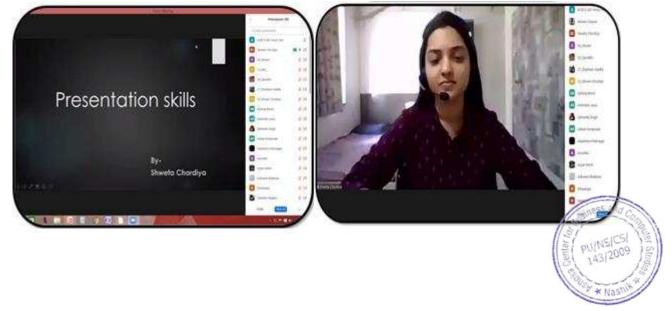

#### > Session on Communication and Presentation Skills:

Date: 17.10.2020

Resource Person: Ms. Shweta Chordiya, Alumni of ACBCS, Pursuing MBA in Finance and marketing from ABS, Working as Faculty for competitive exams with TIME Institute, SpectrumAcademy, IBC Institute, Working as coding instructor With WhiteHat Jr.

Participants: Students of ACBCS