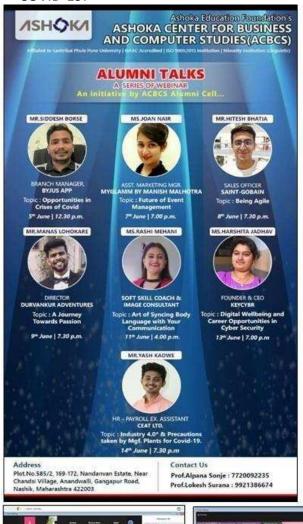

#### Alumni Talk Series:

Alumni Talks Series was an initiative of ACBCS Alumni Cell to bridge the gap between alumni and current students. Through this platform students were updated with currentmarket trends and happening in industry through domain of respective alumni.

Dates: 05.06.2021 to 14.06.2021

There were 7 sessions of Alumni in this series on different topics like opportunities during crises of Covid, future of event management, being agile, a journey towards passion, art of syncing body language with your communication, digital wellbeing and career opportunities in cyber security, Industry 4.0' and precautions taken by Mgf. plant for COVID-19.