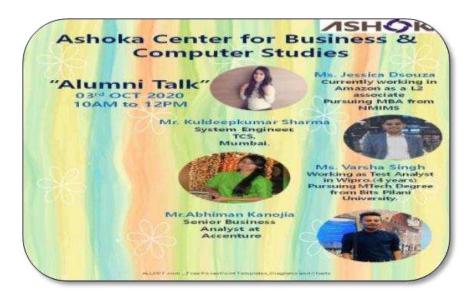

#### > Alumni Talk Series:

Date: Saturday, 3.10.2020

Resource Persons: Mr. Kuldeep Sharma, Ms. Jessica D'souza, Ms. Varsha Singh, Mr. Abhiman

Kanojiya