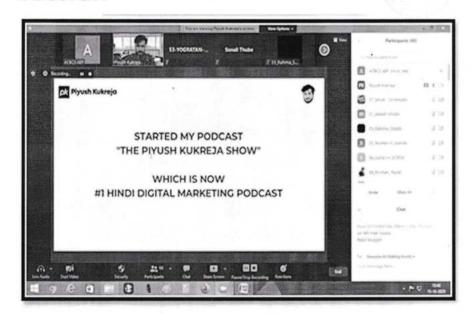

#### Alumni Talk on Digital Marketing:

Date: 15.10.2020

Event In charge: Mrs. AlpanaSonje

Resource Person: Mr. Piyush Kukreja, ACBCS Alumni& Digital Marketing

Practitioner.Participants: SYBBA-CA & SYBSC -CS Students

# Alumni Contribution – Expert Session

 Two days workshop was conducted by alumni Piyush Kukreja on Digital Marketing on 21<sup>st</sup> and 22<sup>nd</sup> May 2021.

 Day I included basic terms and its meaning in digital marketing followed by demonstration on the Day 2 Students were highly satisfied with the workshop and learnt the techniques of digital

marketing.