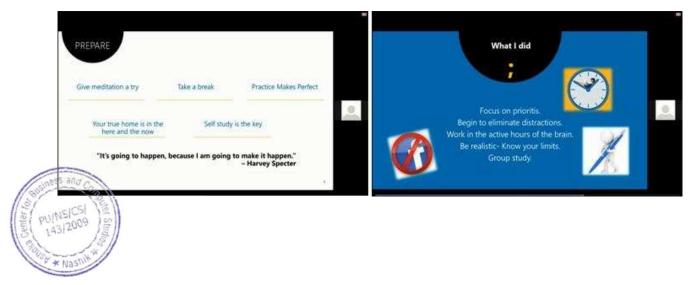

#### Session on "Career in Sports":

Date: 31.03.2021

Event in charge: Mr. Sudarshan Nagare, Mrs.Jayashree Darade, Mrs. Khushbu Pawar and Ms.

Neha Yeola.

Resource Person: Ms. AnushreeBurad, Analyst Olympic Sports Writer, Sportskeeda.

Participants: ACBCS Students.
Organized by: Sport Department

#### Introduction:

ACBCS sport department had organized a session on career in sport on the online mode. The resource person guided to students about career in sports.

Ms. AnushreeBurad is an alumni of BBA department batch 2017. She had completed her MBA in sports management from symbiosis institute and currently working with MNC. She elaborated different opportunities in career of sports management including training to logistic management. Session was followed with Question and Answers, in which students interacted with expert. The session was coordinated by Physical Director Mr. Sudarshan Nagare.

<u>Main objective of the session:</u>To create awareness among students about various career opportunities in sports.