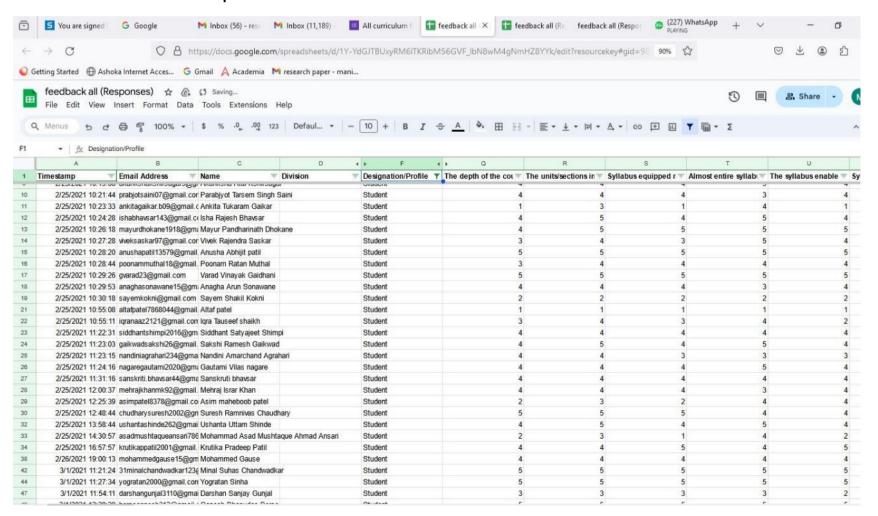

Code C-42104 NAAC Accredited with B+ Grade Minority Institutions (Linguistic)

## **INDEX**

| Sr. No | Feedback collected | <b>Link for Supporting Documents</b> |
|--------|--------------------|--------------------------------------|
| 1      | Student            | View                                 |
| 2      | Teacher            | <u>View</u>                          |
| 3      | Alumni             | View                                 |
| 4      | Parents            | <u>View</u>                          |
| 5      | Employer           | View                                 |

#### Ashoka Education foundation's

# Ashoka Center for Business & Computer Studies, Nashik

Google from for Curriculum Feedback for Academic Year 2020-21







## Students Feedback 2020-21 Response Sheet:





## Teacher Feedback 2020-21 Response Sheet:





## Alumni Feedback 2020-21 Response Sheet:



#### Parents Feedback 2020-21 Response Sheet:





## **Employer Feedback 2020-21 Response Sheet:**