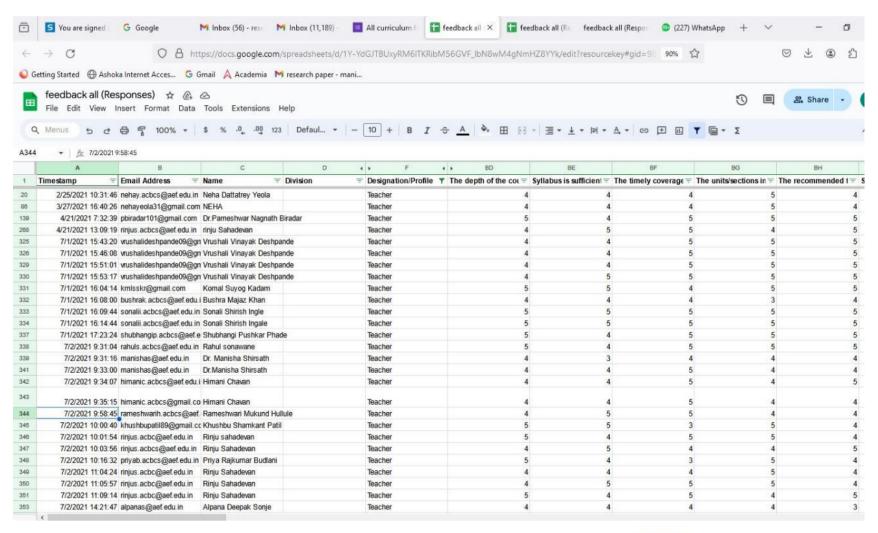

ity Institutions (Linguistic)

## **INDEX**

| Sr. No | Feedback collected | <b>Link for Supporting Documents</b> |
|--------|--------------------|--------------------------------------|
| 1      | Student            | View                                 |
| 2      | Teacher            | <u>View</u>                          |
| 3      | Alumni             | View                                 |
| 4      | Parents            | <u>View</u>                          |
| 5      | Employer           | View                                 |

#### Ashoka Education foundation's

# Ashoka Center for Business & Computer Studies, Nashik

Google from for Curriculum Feedback for Academic Year 2020-21







## Students Feedback 2020-21 Response Sheet:





## Teacher Feedback 2020-21 Response Sheet:





## Alumni Feedback 2020-21 Response Sheet:



#### Parents Feedback 2020-21 Response Sheet:





## **Employer Feedback 2020-21 Response Sheet:**