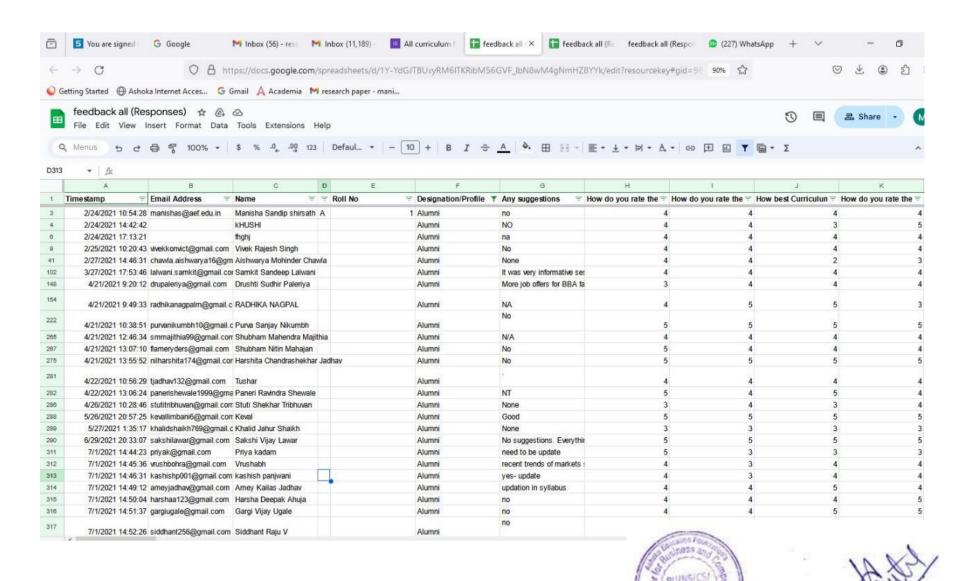

r. No | Feedback collected | <b>Link for Supporting Documents</b> |
|--------|--------------------|--------------------------------------|
| 1      | Student            | View                                 |
| 2      | Teacher            | <u>View</u>                          |
| 3      | Alumni             | View                                 |
| 4      | Parents            | <u>View</u>                          |
| 5      | Employer           | View                                 |

#### Ashoka Education foundation's

# Ashoka Center for Business & Computer Studies, Nashik

Google from for Curriculum Feedback for Academic Year 2020-21







## Students Feedback 2020-21 Response Sheet:





## Teacher Feedback 2020-21 Response Sheet:





## Alumni Feedback 2020-21 Response Sheet:



#### Parents Feedback 2020-21 Response Sheet:





## **Employer Feedback 2020-21 Response Sheet:**