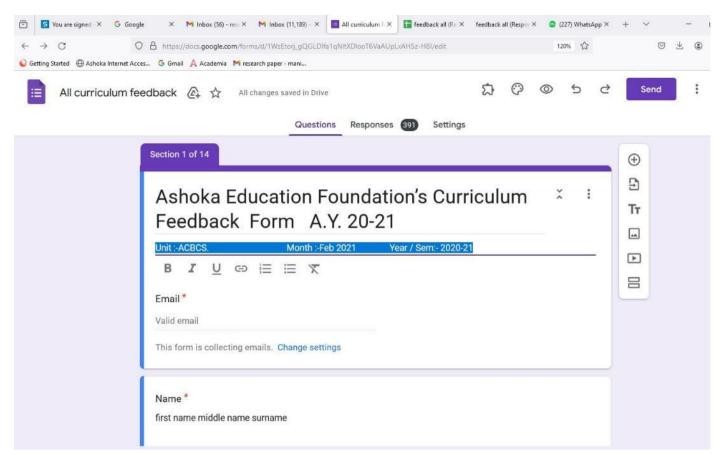

# Ashoka Center for Business & Computer Studies, Nashik

Google from for Curriculum Feedback for Academic Year 2020-21