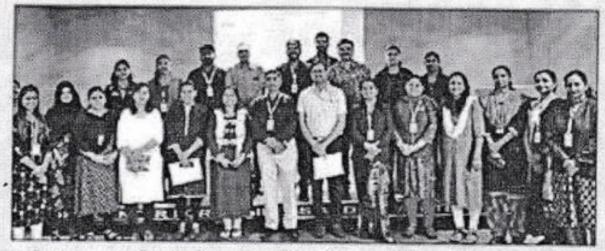

Mrs. Tejaswi Jagtap Mrs. Rida Shaikh

नाशिक : अशोका सेंटर फॉर विझनेस ॲण्ड कॉम्प्युटर स्टडिज येथे नवनियुक्त शिक्षकांच्या सत्राप्रसंगी उपस्थित मान्यवर.

'अशोका'मध्ये शिक्षकांसाठी प्रेरणादायी सत्र

नाशिक : अशोका एज्युकेशन्स फाउंडेशन संचलित चांदशी येथील अशोका सेंटर फॉर विझनेस ॲण्ड कॉम्प्युटर स्टडिज येथे नवनियुक्त शिक्षकांसाठी प्रेरणादायी सत्राचे आयोजन करण्यात आले होते. नवीन शिक्षकांचे स्वागत करणे आणि महाविद्यालयातील विविध विभागांची, कार्यपद्धतीची ओळख करून देणे हा या सत्राचा हेतू होता. समन्वयक प्रतिमा भालेकर यांनी कार्यक्रमाची ओळख करून दिली. उपप्राचार्या डॉ. हर्षा पाटील यांनी उपस्थितांचे स्वागत केले. संस्थेचे प्रशासक डॉ. नरेंद्र तेलरांधे यांनी उपस्थितांना संबोधित केले. डॉ. मनीषा शिरसाठ यांनी २०२२-२३ या शैक्षणिक दिनदर्शिकेबद्दल आणि महाविद्यालयातील ध्येय-धोरणे याबाबत मार्गदर्शन केले. शारीरिक शिक्षण आणि क्रीडा संचालक सुदर्शन नागरे यांनी विद्यार्थ्यांच्या ध्येय धोरणांवावत मार्गदर्शन केले. आयएसओ मानांकनाचे महत्त्व आयएसओ समितीप्रमुख सोनाली इंगळे, जयश्री दराडे, डॉ. परमेश्वर विरादर, राहुल सोनवणे यांनी मार्गदर्शन केले. खुशबू पवार यांनी महाविद्यालयातील विद्यार्थी कल्याण विभागावद्दल माहिती दिली. माजी विद्यार्थी संघटना विभागावद्दल मिस बुशरा खान यांनी माहिती दिली. राष्ट्रीय सेवा योजनेवद्दल राष्ट्रीय सेवा योजना कार्यक्रम अधिकारी लोकेश सुराणा यांनी माहिप्राचार्या डॉ. हर्षा पाटील यांनी शिक्षकांसाठी वार्षिक मूल्यांकन कार्यपद्धती याबद्दल माहिती दिली. लोकेश सुराणा यांनी आभार मानले.