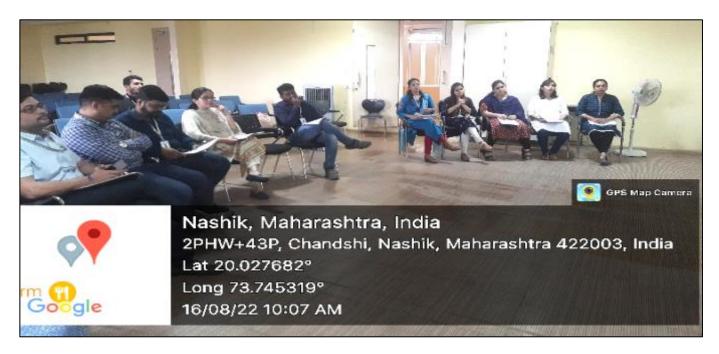

#### Ashoka Center for Business and Computer Studies Event Report

Activity Title: FDP on Blooms Taxonomy

Name of the QAG Cell: Faculty Development Program (Central Level FDP)

Activity Date and Time: 09/01/2023, 03:30 PM to 04:30 PM

Resource Person: Mrs. Khushbu Pawar

No. of Attendees: 15

Introduction (of Activity): ACBCS unit has conducted FDP on the topic of Blooms Taxonomy by Mrs.Khushbu Pawar.Madam has explain how to understand the objectives of classroom teaching by using Blooms Taxonomy methods and also explain the seven steps of revised blooms taxonomy.

#### Photographs/Evidences:

Suggestions for improvement: NIL

**Event Coordinator** 

PU/NS/CS/

\* Nastvik

QAG Head

Co-Ordinator

Ashoka Center for Business & Computer Studies, Nashik-422 003