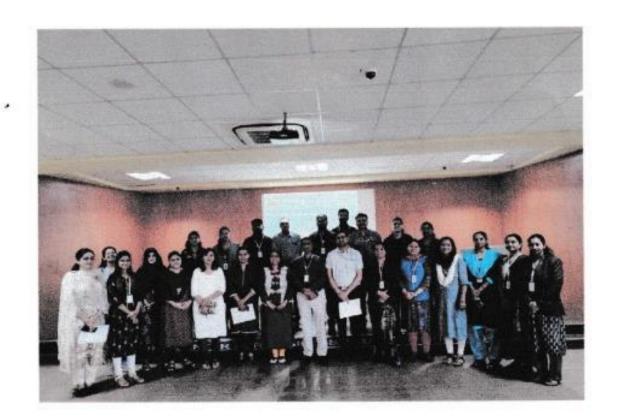

ACBCS-R/74 Rev:00 Date: 15.01.2022

Photographs/Evidences: Attached below

Attendance: Attached below

Suggestions for improvement:NILL

Photos:

ACBCS-R/74 Rev:00 Date: 15.01.2022

**Event Coordinator** 

Co-Ordinator Internal Quality Assurance Cell (IQAC)
Ashoka Center for Business & Computer
Studies, Nashik-422 003. QAG Head/Activity Head

Mrs. Tejaswi Jagtap Mrs. Rida Shaikh

नाशिक : अशोका सेंटर फॉर विझनेस ॲण्ड कॉम्प्युटर स्टडिज येथे नवनियुक्त शिक्षकांच्या सत्राप्रसंगी उपस्थित मान्यवर.

'अशोका'मध्ये शिक्षकांसाठी प्रेरणादायी सत्र

नाशिक : अशोका एज्युकेशन्स फाउंडेशन संचलित चांदशी येथील अशोका सेंटर फॉर विझनेस ॲण्ड कॉम्प्युटर स्टडिज येथे नवनियुक्त शिक्षकांसाठी प्रेरणादायी सत्राचे आयोजन करण्यात आले होते. नवीन शिक्षकांचे स्वागत करणे आणि महाविद्यालयातील विविध विभागांची, कार्यपद्धतीची ओळख करून देणे हा या सत्राचा हेतू होता. समन्वयक प्रतिमा भालेकर यांनी कार्यक्रमाची ओळख करून दिली. उपप्राचार्या डॉ. हर्षा पाटील यांनी उपस्थितांचे स्वागत केले. संस्थेचे प्रशासक डॉ. नरेंद्र तेलरांधे यांनी उपस्थितांना संबोधित केले. डॉ. मनीषा शिरसाठ यांनी २०२२-२३ या शैक्षणिक दिनदर्शिकेबद्दल आणि महाविद्यालयातील ध्येय-धोरणे याबाबत मार्गदर्शन केले. शारीरिक शिक्षण आणि क्रीडा संचालक सुदर्शन नागरे यांनी विद्यार्थ्यांच्या ध्येय धोरणांवावत मार्गदर्शन केले. आयएसओ मानांकनाचे महत्त्व आयएसओ समितीप्रमुख सोनाली इंगळे, जयश्री दराडे, डॉ. परमेश्वर विरादर, राहुल सोनवणे यांनी मार्गदर्शन केले. खुशबू पवार यांनी महाविद्यालयातील विद्यार्थी कल्याण विभागावद्दल माहिती दिली. माजी विद्यार्थी संघटना विभागावद्दल मिस बुशरा खान यांनी माहिती दिली. राष्ट्रीय सेवा योजनेवद्दल राष्ट्रीय सेवा योजना कार्यक्रम अधिकारी लोकेश सुराणा यांनी माहिप्राचार्या डॉ. हर्षा पाटील यांनी शिक्षकांसाठी वार्षिक मूल्यांकन कार्यपद्धती याबद्दल माहिती दिली. लोकेश सुराणा यांनी आभार मानले.