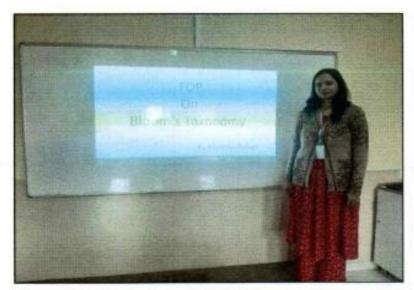

#### FDP on Bloom Taxonomy

#### Ashoka Center for Business and Computer Studies Event Report

Activity Title: FDP on Blooms Taxonomy

Name of the QAG Cell: Faculty Development Program (Central Level FDP)

Activity Date and Time: 09/01/2023, 03:30 PM to 04:30 PM

Resource Person: Mrs. Khushbu Pawar

No. of Attendees: 15

Introduction (of Activity): ACBCS unit has conducted FDP on the topic of Blooms Taxonomy by Mrs.Khushbu Pawar.Madam has explain how to understand the objectives of classroom teaching by using Blooms Taxonomy methods and also explain the seven steps of revised blooms taxonomy.