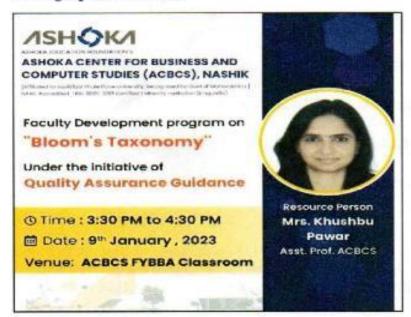

#### FDP on Bloom Taxonomy

#### Ashoka Center for Business and Computer Studies Event Report

Activity Title: FDP on Blooms Taxonomy

Name of the QAG Cell: Faculty Development Program (Central Level FDP)

Activity Date and Time: 09/01/2023, 03:30 PM to 04:30 PM

Resource Person: Mrs. Khushbu Pawar

No. of Attendees: 15

Introduction (of Activity): ACBCS unit has conducted FDP on the topic of Blooms Taxonomy by Mrs.Khushbu Pawar.Madam has explain how to understand the objectives of classroom teaching by using Blooms Taxonomy methods and also explain the seven steps of revised blooms taxonomy.