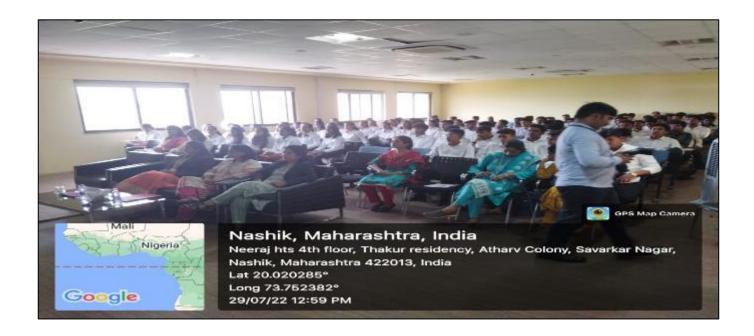

#### Ashoka Center for Business and Computer Studies Event Report

Name of the Activity: Faculty Induction

Organizer: IQAC

Introduction of Activity: The induction program for teaching staff of Ashoka Center For Business and Computer Studies will provide the scope of learning and getting acquainted with Ashoka policy and changing reforms of educational practices. The program mainly helps the staff to get the information about academic details like academic calendar, academic curriculum and academic facilitators.

#### Activity Date:16/08/2022 & 17/08/2022

Topic: Orientation of Academic Calendar and Code, Orientation of new Academic Committee & ISO Process, QAG Orientation and Cell-wise Review and POA

Resource Person: Dr. Manisha Shirsath, Dr. Parmeshwar Biradar, Mrs. Sonali Ingale, Mrs. Jayashree Darade, Mr. Rahul Sonawane, Mrs. Khushbu Pawar, Ms. Bushra Khan, Ms. Pratima Bhalekar and Mr. Lokesh Surana

#### **Brief Intro of Resource Person:**

Participants: ACBCS Faculties

No. of Participants:25

Venue:Seminar Hall, ACBCS

#### Agenda:

| Sr. No. | Time .                | Details                                                                                                                                                                                                         |
|---------|-----------------------|-----------------------------------------------------------------------------------------------------------------------------------------------------------------------------------------------------------------|
| 1.      | 10:00 am to 10:03am   | Introduction by IQAC Coordinator Ms. Pratima Bhalekar                                                                                                                                                           |
| 2.      | 10:04 am to 10:06am   | Welcome Note by Principal Dr. Harsha Patil                                                                                                                                                                      |
| 3.      | 10:07am to 10:12am    | Address by Administrator, AEF Dr. N. Telrandhe sir                                                                                                                                                              |
| 4.      | 10:13 am to 10:18am   | Orientation of Academic Calendar, Code of Conduct, CO-PO attainment, Micro plan and course file by Dr. Manisha Shirsath                                                                                         |
| 5.      | 10:19am to 10:30am    | Orientation of new Academic Committee & ISO Process Owner by Mrs. Sonali Ingale                                                                                                                                 |
| 6.      | 10:31am to 10:40am    | QAG Orientation by Dr. Parmeshwar Biradar                                                                                                                                                                       |
| 7.      | 10:41am to 11:55am    | Cell wise Review and POA Research Cell by Mrs. Jayashree Darade T & P Cell by Mr. Rahul Sonawane SDO by Mrs. Khushbu Pawar Alumni Cell by Ms. Bushra Khan IQAC by Ms. Pratima Bhalekar NSS by Mr. Lokesh Surana |
| 8.      | 11:56 am to 12:00noon | Vote of Thanks by Mr. Lokesh Surana                                                                                                                                                                             |

ACBCS-R/74 Rev:00 Date: 15.01.2022

Photographs/Evidences: Attached below

Attendance: Attached below

Suggestions for improvement:NILL

Photos:

ACBCS-R/74 Rev:00 Date: 15.01.2022

**Event Coordinator** 

Co-Ordinator Internal Quality Assurance Cell (IQAC)
Ashoka Center for Business & Computer
Studies, Nashik-422 003. QAG Head/Activity Head