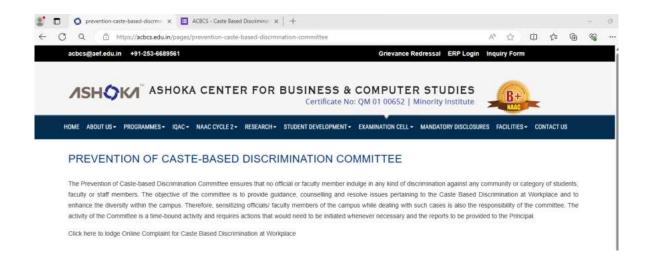

Institute has constituted Grievance Redressal Committee, Internal Complaint Committee (For Prevention of Sexual Harassment), Anti ragging Committee, Minority and Committee for SC/ST and OBC. The posters of these committees are displayed on the walls of institute for organisation wise awareness as follows. These committee list along with contact information's are displayed on institute website and circulated among the students.

#### **Website Link for Grievances**

Link: https://acbcs.edu.in/pages/grievance-cell