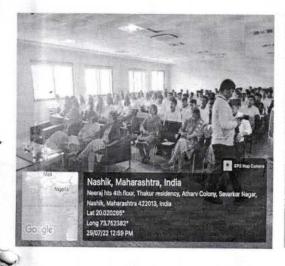

Activity Date: 25 July 2022

Topic: Orientation Program

Resource Person: Mr.Makarand Sawarkar

Brief Intro of Resource Person: Consultant at Winjit Technolody, Nashik

Participants: FY BBA(CA) and BSc(CS) Students

No. of Participants: 94

Venue: Seminar Hall, Chandsi

Objective attainment:

| Sr.<br>no. | Objective                                                                                                                        | Evaluation<br>Method | KPI        | Benchmark       | Attainment | Time<br>bound | Gap<br>Analysis |
|------------|----------------------------------------------------------------------------------------------------------------------------------|----------------------|------------|-----------------|------------|---------------|-----------------|
| 1          | Socializing:<br>meeting other<br>new students,<br>senior<br>students,<br>students<br>union,<br>Lectures by<br>Eminent<br>People; | Questionnaire        | Percentage | 80% correctness | 84.70      | 3<br>days     | Nil             |
| 2          | Associating:                                                                                                                     |                      |            | PU/NS/          | CS/ 12     |               |                 |