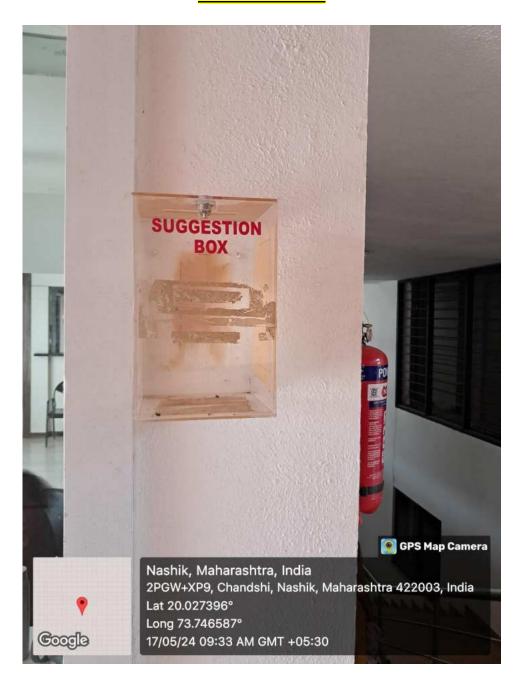

|  |  |  |  |  |  |





#### **SUGGESSTION BOX**







#### <u>Awareness to First Year Students During the Induction Program- (Sample)</u>

## **Ashoka Education Foundation**

ACBCS-R/74 Rev:00 Date: 15.01.2022

Ashoka Education Foundation's

## Ashoka Center for Business and Computer Studies Event Report

Name of the Activity: FYBSc(CS) and FYBBA(CA) Induction Program

Organizer: Mrs. Pratima Bhalekar and Mrs. Sonali Ingale

Introduction of Activity: When new students enter an institution, they come with diverse thoughts, backgrounds and preparations. They come into a new unfamiliar environment, and many of them have little knowledge of a university/college. An important task, therefore, is to welcome new students to Higher Education and prepare them for their new role. Student Induction is designed to help in the whole process

Activit