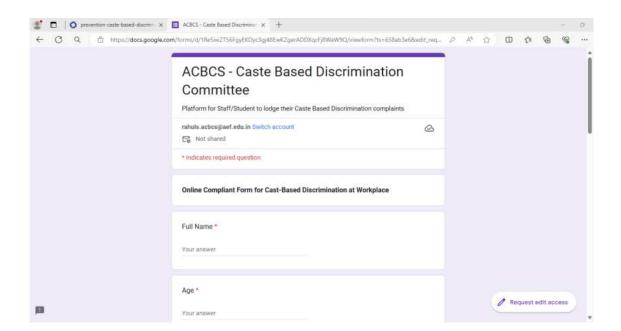

Institute has constituted Grievance Redressal Committee, Internal Complaint Committee (For Prevention of Sexual Harassment), Anti ragging Committee, Minority and Committee for SC/ST and OBC. The posters of these committees are displayed on the walls of institute for organisation wise awareness as follows. These committee list along with contact information's are displayed on institute website and circulated among the students.

#### **Website Link for Grievances**

Link: https://acbcs.edu.in/pages/grievance-cell