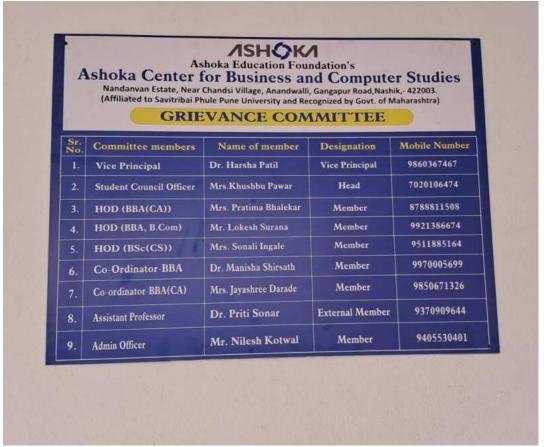

ing sexual harassment and ragging cases

- 1.Implementation of guidelines of statutory/regulatory bodies
- 2. Organisation wide awareness and undertakings on policies with zero tolerance
- 3. Mechanisms for submission of online/offline students' grievances
- 4. Timely redressal of the grievances through appropriate committees



Institute has constituted Grievance Redressal Committee, Internal Complaint Committee (For Prevention of Sexual Harassment), Anti ragging Committee, Minority and Committee for SC/ST and OBC. The posters of these committees are displayed on the walls of institute for organisation wise awareness as follows. These committee list along with contact information's are displayed on institute website and circulated among the students.

#### **GRIEVANCE COMMITTEE-POSTER**







#### ANTIRAGGING COMMITTEE-POSTER

### **∕ /SH Ó K / / Ashoka Education Foundation's** Ashoka Center for Business and Computer Studies Nandanvan Estate, Near Chandsi Village, Anandwalli, Gangapur Road, Nashik, - 422003. (Affiliated to Savitribai Phule Pune University and Recognized by Govt. of Maharashtra) ANTI RAGGING COMMITTEE Sr. Designation Name of Member Contact No. Principal 7722032362 1. Dr. Priyanath Ghosh Vice Principal 9860367467 2. Dr. Harsha Patil **QAG Head** 3. Dr. Parmeshwar Biradar 7709966411 Mr. Lokesh Surana 4. 9921386674 HOD (BBA & B.Com) Dr. Sudarshan Nagare 5. Physical Director 9922285644 Co-ordinator Mr. Aniket Songire 8180839035 (B.Com)







#### ANTIRAGGING POSTERS







143/2009







#### **UGC Anti Ragging Guidelines and Contact Details On College Websi